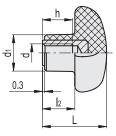

# Easy cleaning

The absence of recesses prevent unhealthy residues or dust from depositing ensuring maximum cleaning.

|        |                      |    |     |    |            | IN   | OX | STAINLESS |  |
|--------|----------------------|----|-----|----|------------|------|----|-----------|--|
| Code   | Description          | D  | d6H | L  | <b>d</b> 1 | 12   | h  | ۵'۵       |  |
| 151752 | VTT.25-SST-M5 CLEAN  | 25 | M5  | 20 | 12         | 10   | 10 | 9         |  |
| 151762 | VTT.32-SST-M6 CLEAN  | 32 | M6  | 23 | 14         | 11.5 | 10 | 19        |  |
| 151772 | VTT.40-SST-M8 CLEAN  | 40 | M8  | 27 | 16         | 13.5 | 13 | 24        |  |
| 151782 | VTT.50-SST-M10 CLEAN | 50 | M10 | 30 | 19         | 15   | 17 | 37        |  |