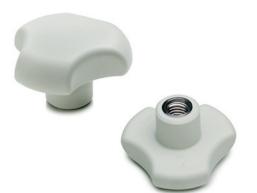

## Knobs with solid section

Technopolymer, easy cleaning

### **Ergonomic Design**

Three ample lobes to offer a safe and effective grip to the operator even with smaller diameters when wearing gloves too.

ELESA Original design

- -

# Easy cleaning

The absence of recesses prevent unhealthy residues or dust from depositing ensuring maximum cleaning.

|        |                      |    |     |    |            | IN   | OX | STAINLESS |  |
|--------|----------------------|----|-----|----|------------|------|----|-----------|--|
| Code   | Description          | D  | d6H | L  | <b>d</b> 1 | 12   | h  | ۵'۵       |  |
| 151752 | VTT.25-SST-M5 CLEAN  | 25 | M5  | 20 | 12         | 10   | 10 | 9         |  |
| 151762 | VTT.32-SST-M6 CLEAN  | 32 | M6  | 23 | 14         | 11.5 | 10 | 19        |  |
| 151772 | VTT.40-SST-M8 CLEAN  | 40 | M8  | 27 | 16         | 13.5 | 13 | 24        |  |
| 151782 | VTT.50-SST-M10 CLEAN | 50 | M10 | 30 | 19         | 15   | 17 | 37        |  |